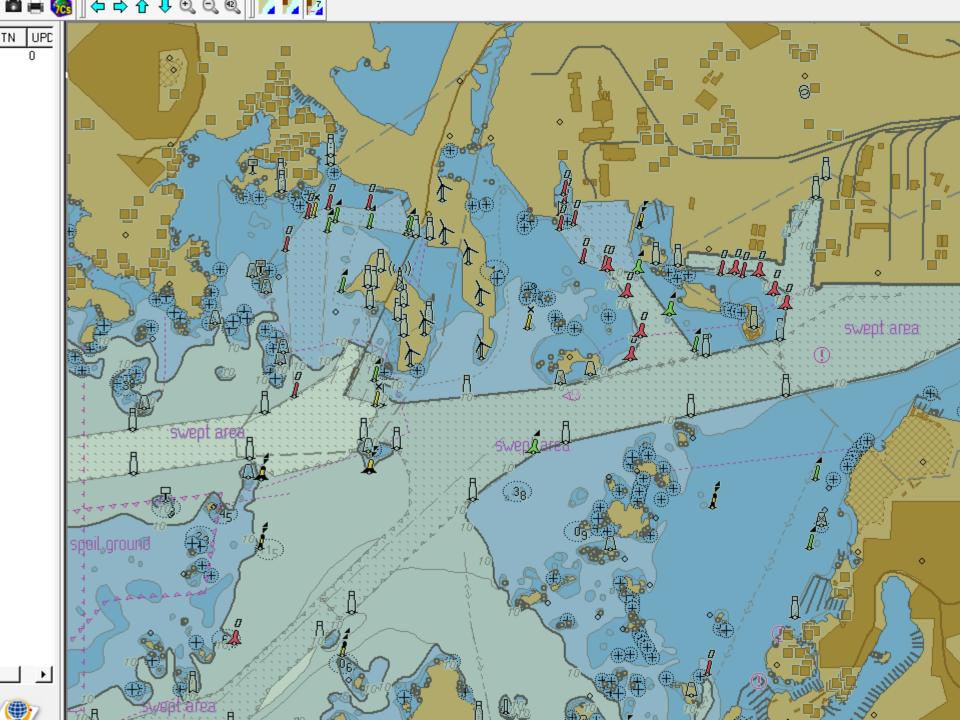

#### **ENC**

Electronic Navigational Charts – from Hydrographic Offices

#### **ECDIS**

Electronic Chart Display and Information
System
Co-financed by the European Union

Connecting Europe Facility