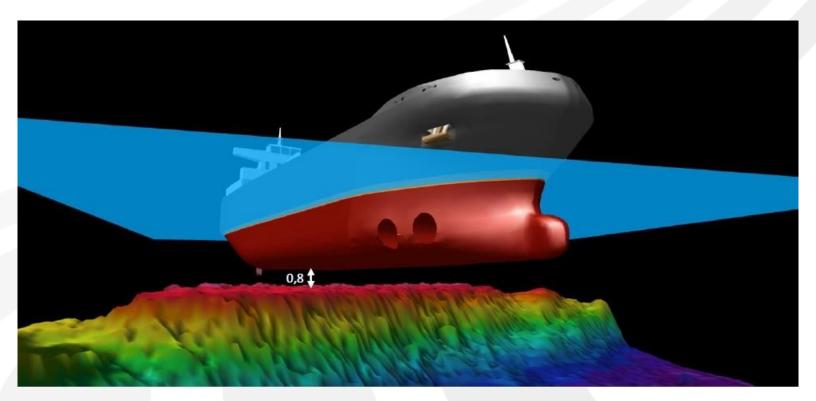

#### Deliverable 3) – Optimized loading Monitored and Predicted Under Keel Clearance

### **Under Keel Clearance aware navigation**