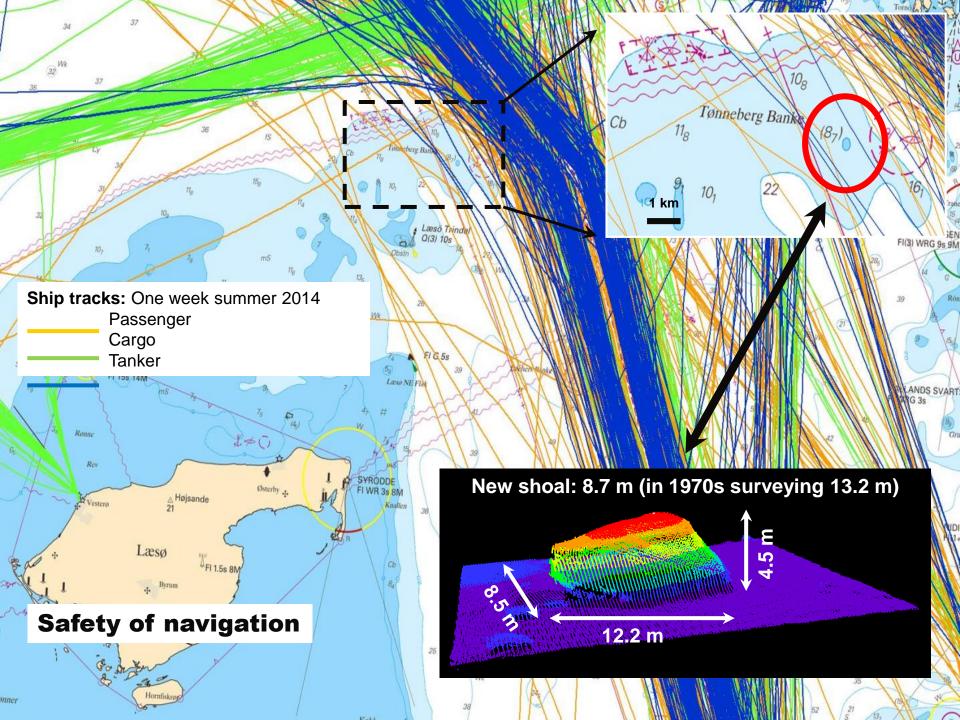

# Safety Efficency Accuray

in the Baltic Sea and Beyond





#### What is a Motorway at Sea?







**Yesterday:** Paper Charts

**Today: Electronic Navigational Systems** 





#### **ENC**

Electronic Navigational Charts – from Hydrographic Offices



#### **ECDIS**

Electronic Chart Display and Information
System
Co-financed by the European Union

Connecting Europe Facility











#### **Carriage Requirements for ECDIS**





ean Union

#### **Demands for High Resolution Bathymetry**







#### Are we these days Captain Cook?









# FAMOS Deliverable 1 – Safety and Sustainable Environment in the Baltic Sea











#### FAMOS Deliverable 2) – Route Efficiency in the Baltic Sea







#### Minimum consumption for specific ETA



Route with waypoints and speed on each leg









- AIS data for one month of transiting trafic i Kattegat, 1700 ship movements.
- · Passenger, cargo and tankers.
- Voyages between Skaw, Gothenburg, Great Belt or the Sound.
- Typical weather conditions.

Historical routes from AIS was replaced by simulated optimised routes.







### **Actual AIS tracks**

## **Optimised routes**









#### Deliverable 3) – Optimized loading Monitored and Predicted Under Keel Clearance











### **Under Keel Clearance aware navigation**











#### **Partners**

#### Sjöfartsverket – Lead p