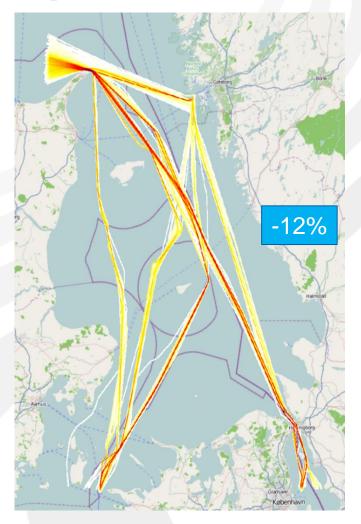

#### Minimum consumption for specific ETA

Route with waypoints and speed on each leg

- AIS data for one month of transiting trafic i Kattegat, 1700 ship movements.
- · Passenger, cargo and tankers.
- Voyages between Skaw, Gothenburg, Great Belt or the Sound.
- Typical weather conditions.

Historical routes from AIS was replaced by simulated optimised routes.

### **Actual AIS tracks**

## **Optimised routes**