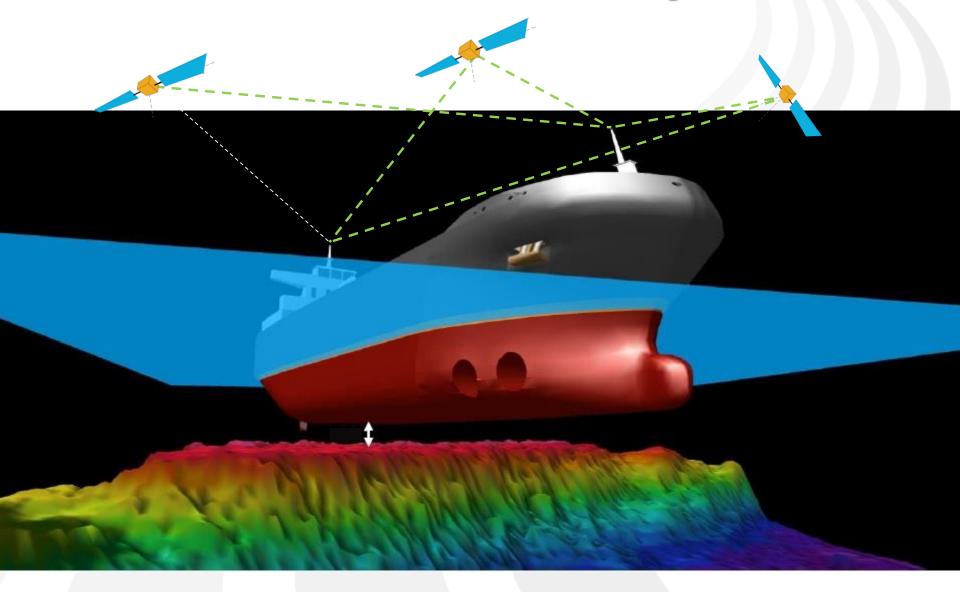

#### Deliverable 3) – Optimized loading Monitored and Predicted Under Keel Clearance

### **Under Keel Clearance aware navigation**