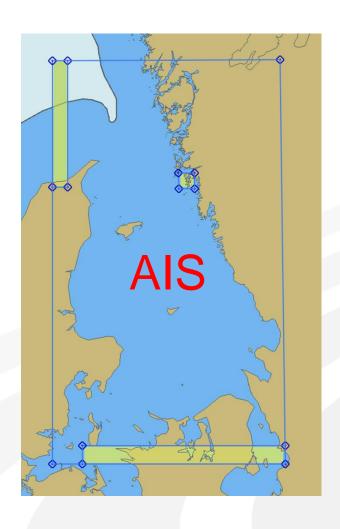

#### Minimum consumption for specific ETA

Route with waypoints and speed on each leg

- AIS data for one month of transiting trafic i Kattegat, 1700 ship movements.
- · Passenger, cargo and tankers.
- Voyages between Skaw, Gothenburg, Great Belt or the Sound.
- Typical weather conditions.

Historical routes from AIS was replaced by simulated optimised routes.

### **Actual AIS tracks**