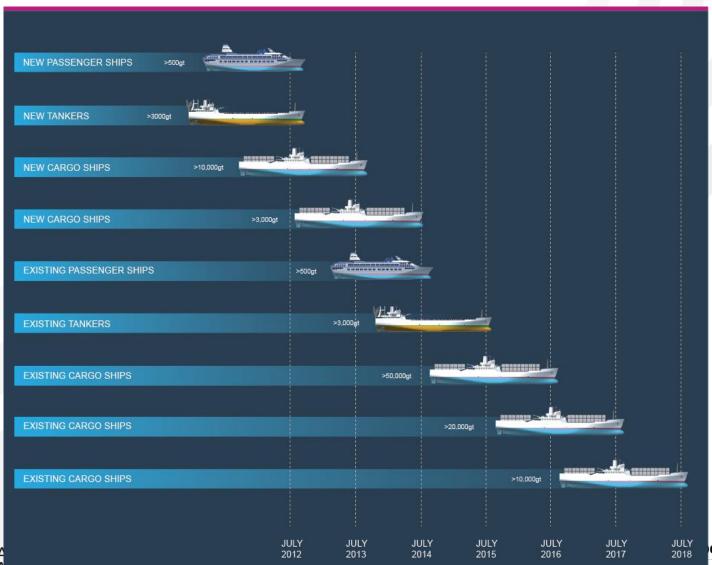

# Safety Efficency Accuray

in the Baltic Sea and Beyond





#### What is a Motorway at Sea?







**Yesterday:** Paper Charts

**Today: Electronic Navigational Systems** 





#### **ENC**

Electronic Navigational Charts – from Hydrographic Offices



#### **ECDIS**

Electronic Chart Display and Information
System
Co-financed by the European Union

Connecting Europe Facility











#### **Carriage Requirements for ECDIS**





ean Union

#### **Demands for High Resolution Bathymetry**







#### Are we these days Captain Cook?









# FAMOS Deliverable 1 – Safety and Sustainable Environment in the Baltic Sea











#### FAMOS Deliverable 2) – Route Efficiency in the Baltic Sea







#### Minimum consumption for specific ETA



Route with waypoints and speed on each leg









- AIS data for one month of transiting trafic i Kattegat, 1700 ship movements.
- · Passenger, cargo and tankers.
- Voyages between Skaw, Gothenburg, Great Belt or the Sound.
- Typical weather conditions.

Historical routes from AIS was replaced by simulated optimised routes.







### **Actual AIS tracks**

## **Optimised routes**









#### Deliverable 3) – Optimized loading Monitored and Predicted Under Keel Clearance