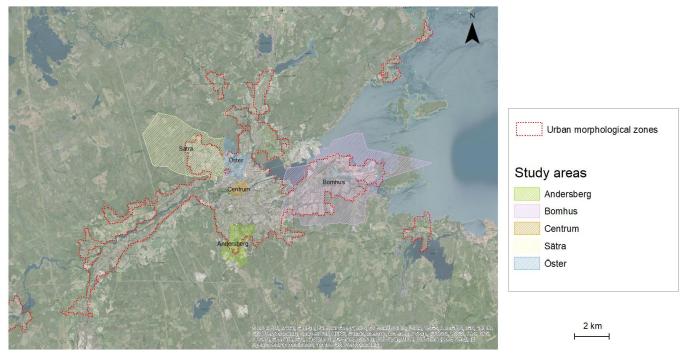

# Case study areas

A comparative case study of five neighborhoods in Gävle, Sweden.

- Öster
- Sätra
- Andersberg
- Bomhus
- Gävle Centre