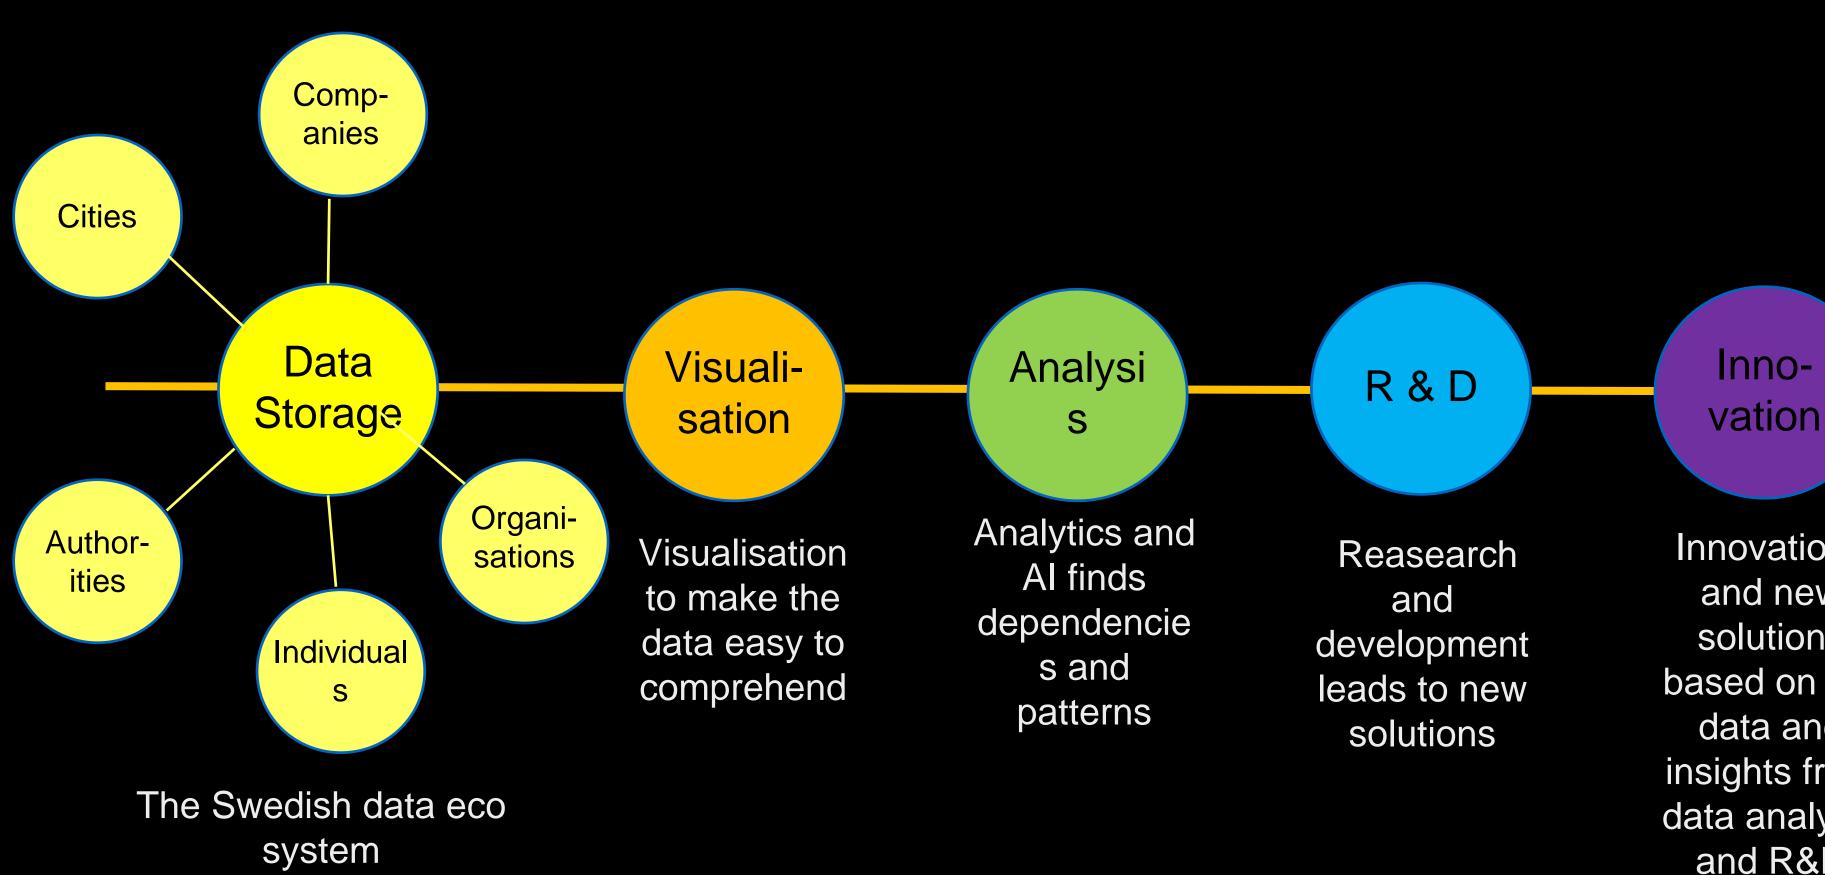

# THE SOLUTION & INNOVATION SYSTEM

Innovations and new solutions based on the data and insights from data analysis and R&D