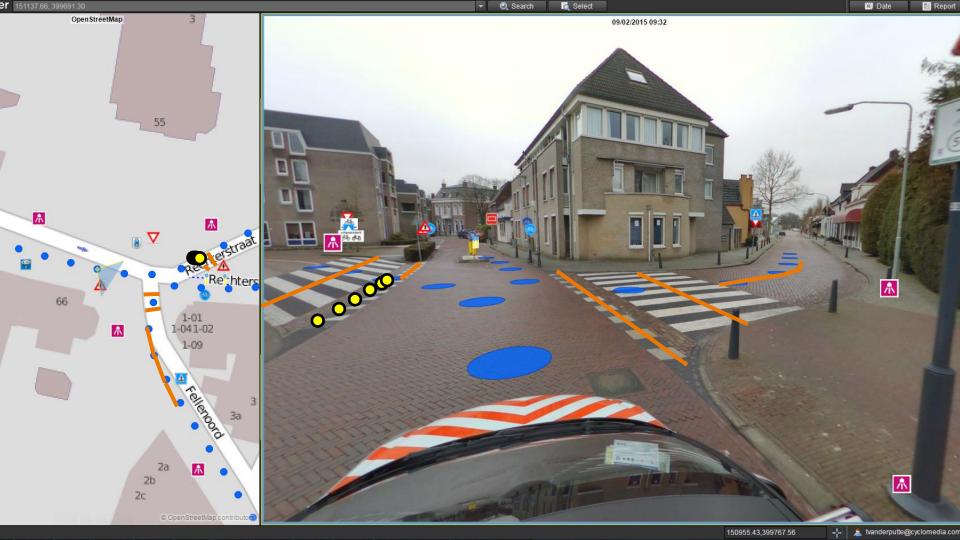

## Cycloramas

360° panoramic street level images highly accurate 100 megapixel

Captured with an interval of 5 meters Precise location data (Geo referenced) Parallax free