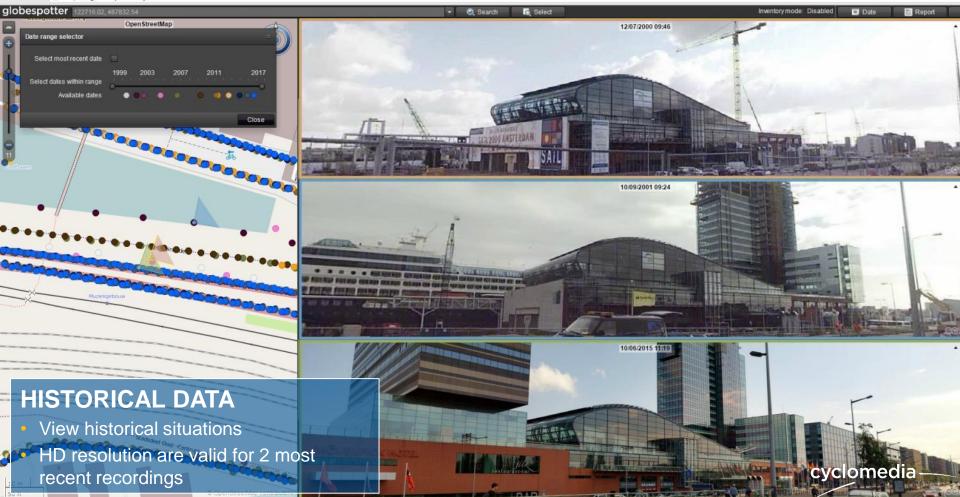

# LiDAR / Point Cloud (3D)

Low-threshold images in public spaces in 3D

Photorealistic colours

High relative accuracy (<2cm)

700,000 laser pulses per second

View a location from every perspective

← → C 🗋 https://globespotter.cyclomedia.com