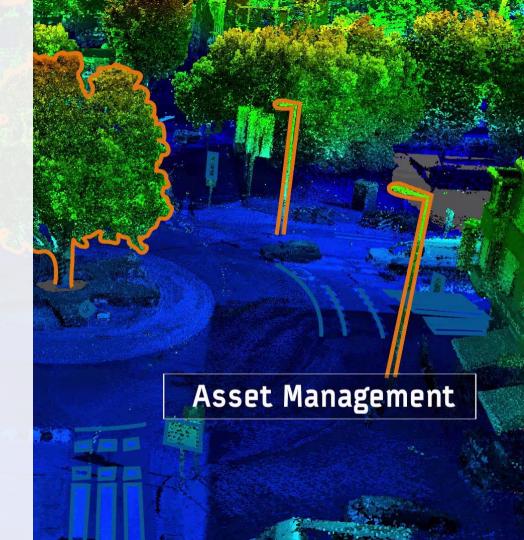

# LiDAR / Point Cloud (3D)

Low-threshold images in public spaces in 3D

Photorealistic colours

High relative accuracy (<2cm)

700,000 laser pulses per second

View a location from every perspective

← → C 🗋 https://globespotter.cyclomedia.com