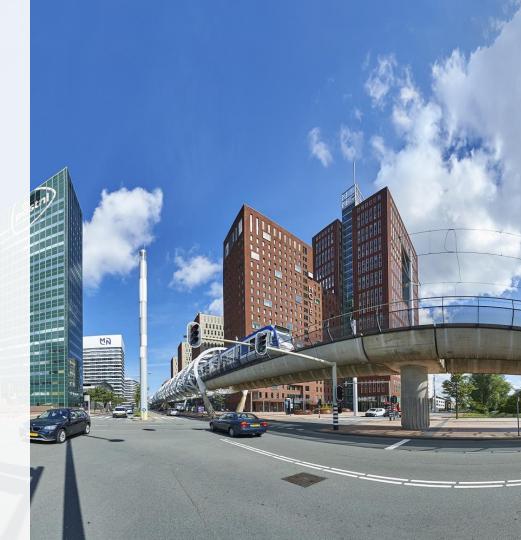

## Cycloramas

360° panoramic street level images highly accurate 100 megapixel

Captured with an interval of 5 meters Precise location data (Geo referenced) Parallax free