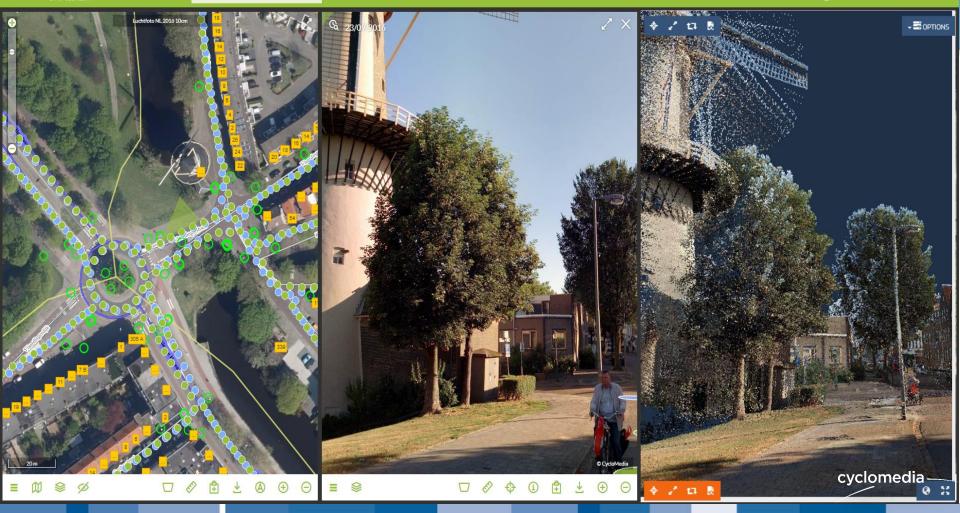

# PANORAMA RENDERING SERVICE

## PANORAMA RENDERING SERVICE

All of the cut-outs are delivered as JPG files.

Configurable parameters

- Location of the cut-out (acquisition location, 2D and 3D coordinates, address)

- Width and height (resolution in pixels)
- Viewing direction (both horizontally and vertically, in degrees)
- Horizontal field of view (in degrees)
- Reference system