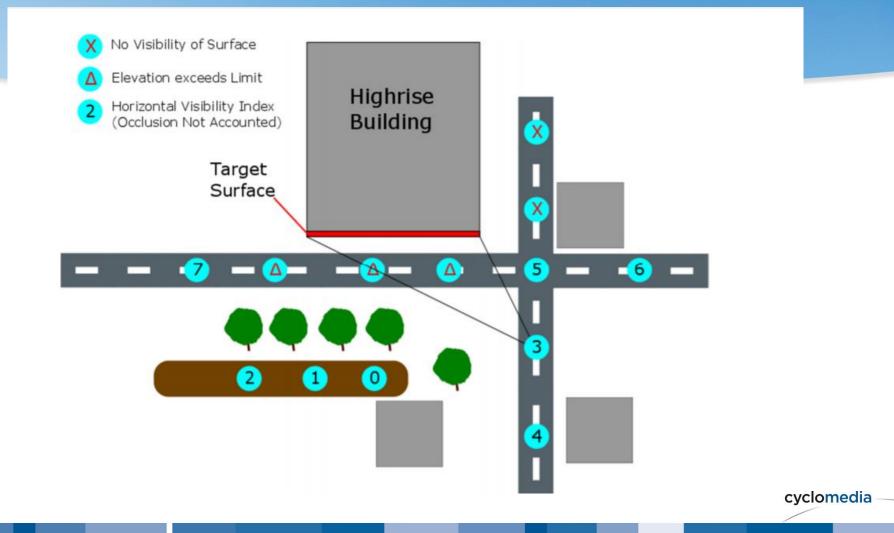

# Mobile mapping - the entire chain of the RECORDING PRINCIPLE

# Mobile mapping - the entire chain of the RECORDING PRINCIPLE

cyclomedia -