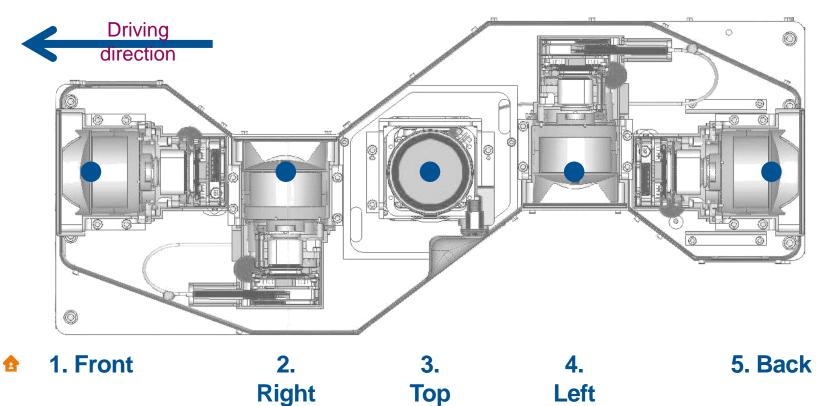

# Mobile mapping - the entire chain of the RECORDING PRINCIPLE

# Mobile mapping - the entire chain of the RECORDING PRINCIPLE

cyclomedia -