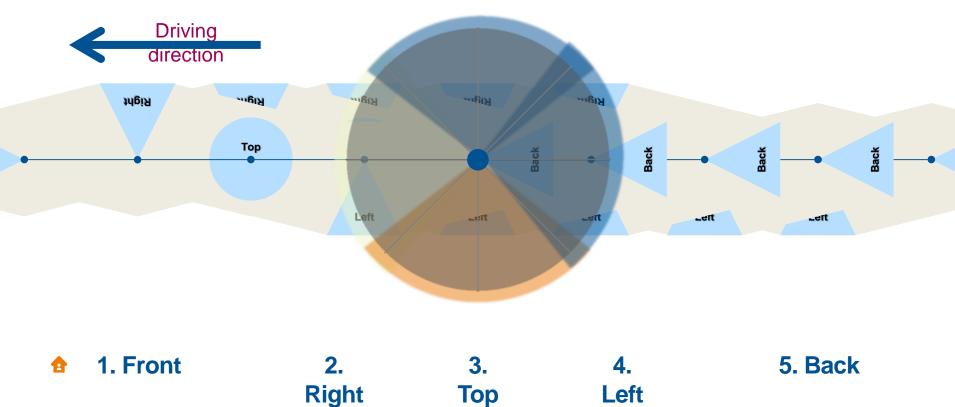

# Mobile mapping - the entire chain of the RECORDING PRINCIPLE

# Mobile mapping - the entire chain of the RECORDING PRINCIPLE

cyclomedia -