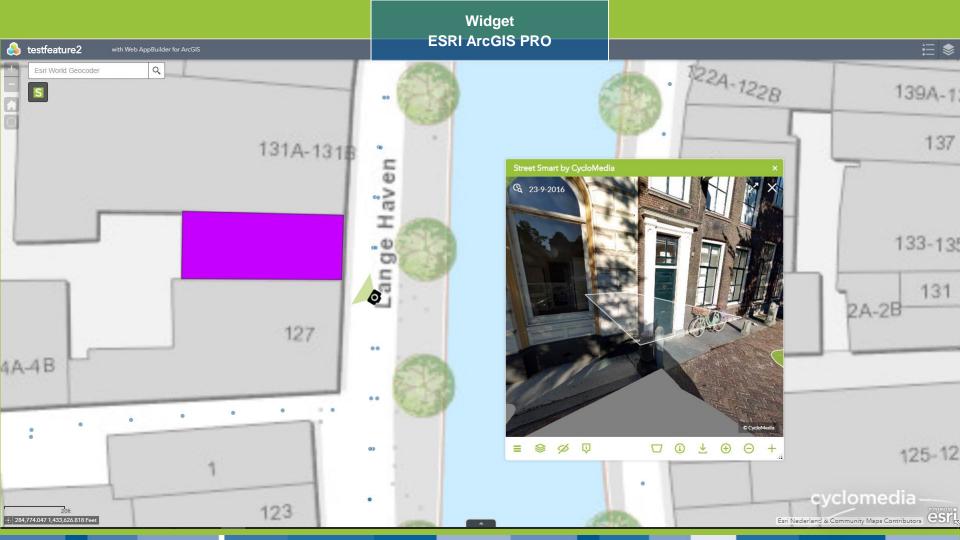

# PANORAMA RENDERING SERVICE

## PANORAMA RENDERING SERVICE

All of the cut-outs are delivered as JPG files.

Configurable parameters

- Location of the cut-out (acquisition location, 2D and 3D coordinates, address)

- Width and height (resolution in pixels)
- Viewing direction (both horizontally and vertically, in degrees)
- Horizontal field of view (in degrees)
- Reference system