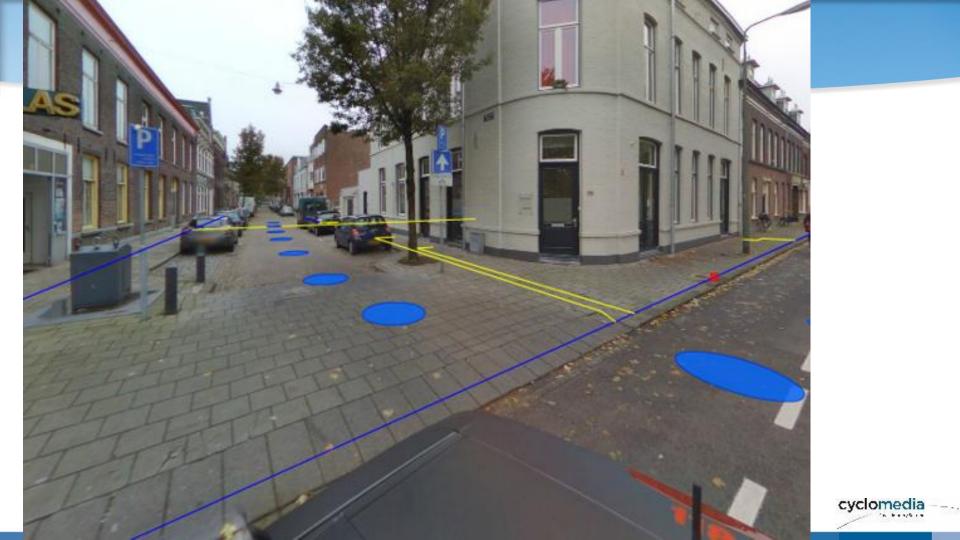

# LiDAR / Point Cloud (3D)

Low-threshold images in public spaces in 3D

Photorealistic colours

High relative accuracy (<2cm)

700,000 laser pulses per second

View a location from every perspective

← → C 🗋 https://globespotter.cyclomedia.com